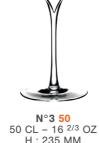

#### Mouth-Blown - Lead Free Crystal

H : 235 MM Ø:92 MM

Blanc de noirs sparkling Blanc de blancs sparkling wines

Complex, well-structured & tannic wines

Vintage sparkling wines

Young, well-structured & tannic wines