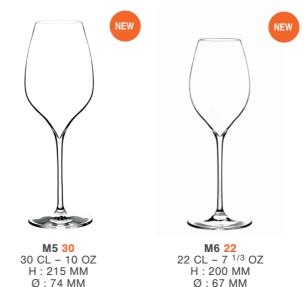

#### A. LALLEMENT COLLECTION

Machine-Made - Lead Free Crystal

Sparkling wines by the glass

Sparkling wines by the glass

#### Mouth-Blown - Lead Free Crystal

H : 235 MM Ø:92 MM

Blanc de noirs sparkling Blanc de blancs sparkling wines

Complex, well-structured & tannic wines

Vintage sparkling wines

Young, well-structured & tannic wines