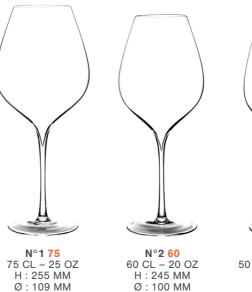

#### A. LALLEMENT COLLECTION

Machine-Made - Lead Free Crystal

Sparkling wines by the glass

Sparkling wines by the glass

#### Mouth-Blown - Lead Free Crystal

H : 235 MM Ø:92 MM

Blanc de noirs sparkling Blanc de blancs sparkling wines

Complex, well-structured & tannic wines

Vintage sparkling wines

Young, well-structured & tannic wines